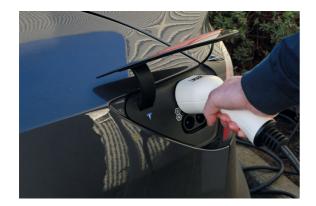

## EV Charging Cable - Type 2 Female to Type 2 Male 32A

A 32A three phase charging cable for use on any BEV (Battery Electric Vehicle) and PHEV (Plug-in Hybrid Electric Vehicle) that uses a Type 2 connector. Suitable for use with 415V public charge points, with a maximum power output 22kW. Supplied in a zip-up carry-case so that it can be kept safely and tidily in the vehicle when not in use. Please note: Three phase cables can also be used on single phase charge points, but not vice-versa.