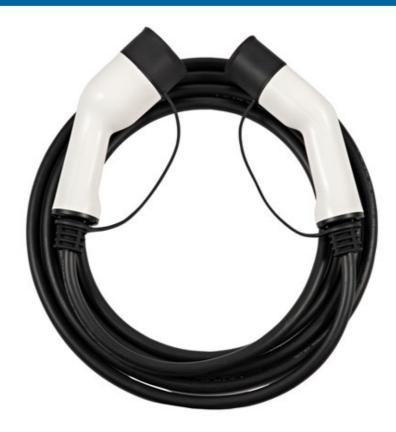

## EV Charging Cable - Type 2 Female to Type 2 Male 32A

A 32A three phase charging cable for use on any BEV (Battery Electric Vehicle) and PHEV (Plug-in Hybrid Electric Vehicle) that uses a Type 2 connector. Suitable for use with 415V public charge points, with a maximum power output 22kW. Supplied in a zip-up carry-case so that it can be kept safely and tidily in the vehicle when not in use. Please note: Three phase cables can also be used on single phase charge points, but not vice-versa.

## Additional Information

- 5m long BEV/PHEV charging cable, with Type 2 vehicle plug (female) to Type 2 charger plug (male), complete with carry bag.
- Three phase voltage up to 415V AC, for rapid charging up to 22kW.
- Tested to 2,500V DC. Operating temperature: -30C to +50C. Connectors made from durable polycarbonate with copper alloy contacts.
- Applications include: Audi, BMW, Hyundai, Jaguar, Kia, Lucid Air, Mercedes, MINI, Nissan Leaf (2018), Polestar, Porsche, Range Rover P400e, Renault, Smart, Tesla, Toyota, Volkswagen, Volvo.
- IP55 rated, IEC, UL, TUV, CE & UKCA compliant. 5m length extension cable also available, please see Part No. 8625.